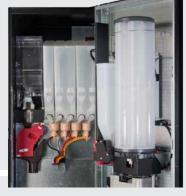

#### Easy to Refill Coffee, Soluble Ingredients & Cups

To fill the coffee bean hopper and soluble drink powders is quick and simple. With Atlas's flip-top canisters, there is no need to remove the canisters to reload. To load cups, easily remove the cup dispenser cover to drop cups down into the slots.