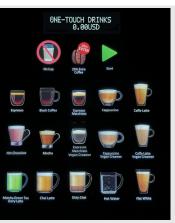

#### **Drink Selection**

Touchless Selection technology allows you to order a drink by hovering 1/2 inch away with a hygienic approach.

### **User-Friendly Ordering**

20-selection options give a vast array of popular drinks and pre-selections (5 available, see 3 on top row).

Back-lit cards represent drink recipes that are perfected, calibrated in the system, and are ready to be served.