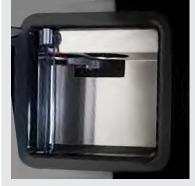

#### **Cup Dispenser**

The cup cubby is galvanized stainless steel and secure from vandalism.

An auto-cup drop is included and fits cups up to 4 7/8" (124 mm) tall. Cup diameter: 80mm. Total area height: 6 in

Select preselection "no cup" to use your own mug.