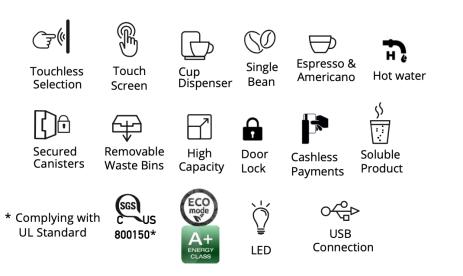

#### **Drink Selection**

Touchless Selection technology allows you to order a drink by hovering 1/2 inch away with a hygienic approach.

### **User-Friendly Ordering**

20-selection options give a vast array of popular drinks and pre-selections (5 available, see 3 on top row).

Back-lit cards represent drink recipes that are perfected, calibrated in the system, and are ready to be served.

#### **Cup Dispenser**

The cup cubby is galvanized stainless steel and secure from vandalism.

An auto-cup drop is included and fits cups up to 4 7/8" (124 mm) tall. Cup diameter: 80mm. Total area height: 6 in

#### **Remote Control**

A hand held remote gives instant access to the software program. Easily change drink configuration, check system functions, and one-button press for a cleaning cycle, etc.

Access Atlas's programming through a computer to change drink volume, configuration, check timing, change the drink menu or canisters. Save files for access later and upload with a USB stick.

#### **High Autonomy**

Waste bins hold 3 gallons for high usage and high capacity. Bins are easily removable so daily maintenance is performed in little time. The liquid bin is equipped with a "full capacity" sensor that prevents overflow by not allowing drink services when full.