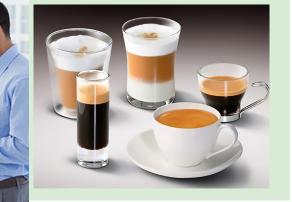

ONE-TOUCH DRINKS

Atlas

Espresso Black Coffee

Cappuccino Tea & Chocolate

Cone-Touch Drinks

Atlas delivers an impressive range of barista-style espresso, coffee, teas, and chocolate creations, all within one minute of placing an order. Atlas makes specialty coffee by grinding fresh coffee beans, tamping, extracting espresso, stirring, and steaming pure powdered milk from the canisters. Serve any espresso-based or soluble hot beverages. Atlas provides consistent, high-quality drink service that satisfies the most demanding consumer tastes.