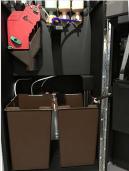

#### **High Autonomy**

Waste bins hold 3 gallons for high usage and high capacity. Bins are easily removable so daily maintenance is performed in little time. The liquid bin is equipped with a "full capacity" sensor that prevents overflow by not allowing drink services when full.