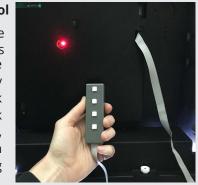

#### **Remote Control**

A hand held remote gives instant access to the software program. Easily change drink configuration, check system functions, and one-button press for a cleaning cycle, etc.

Access Atlas's programming through a computer to change drink volume, configuration, check timing, change the drink menu or canisters. Save files for access later and upload with a USB stick.