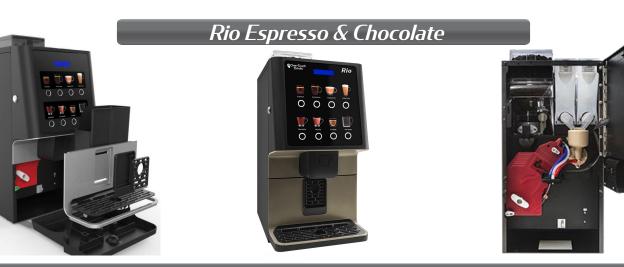

# **Rio** Espresso & Chocolate

.....

The art of fresh bean espresso, cappuccino, chocolate & tea from *the* most compact super-automatic.

> Truly a barista... available 24/7.

Standard

p 1

**Easy to Refill Coffee Beans** & Soluble Ingredients

The filling process can be done from the top without opening the door in a straightforward, simple way.

**Canister Capacity** 150 cups Espresso 150 cups Cappuccino 40 cups Hot Chocolate

The maintenance tray is removed from the front

which makes maintenance

quick and easy for the

everyday routine.