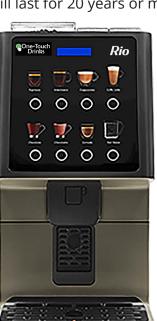

Rio caters to diverse tastes by delivering impressive barista-style espresso specialty coffee and chocolate creations. An eight-drink LED button selection controls the menu and is super-easy for new users to understand and operate. Rio makes coffee by grinding fresh coffee beans, tamping, extracting espresso, and steaming pure powdered milk from the canister. A perfect balance of aroma, crema, and flavor, Rio guarantees the correct elements in every drink, all within a minute after the selection.

plug-and-use operation and to use spring water.

Easy Order & Label Change

Easily order drinks from Rio through eight LED lit buttons. Drink decal replacement allows changes to the menu by strips. Change the strip or an additional kit allows changes to individual decals.