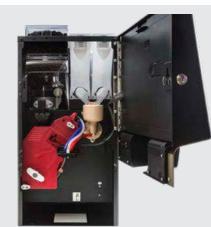

The maintenance tray is removed from the front

which makes maintenance

quick and easy for the

everyday routine.

#### Water Options

A tap water connection kit comes standard and works for longer run time. This is recommended for medium-to-high usage. A 4-liter water tank can be added after factory production for a

plug-and-use operation and to use spring water.

Easy Order & Label Change

Easily order drinks from Rio through eight LED lit buttons. Drink decal replacement allows changes to the menu by strips. Change the strip or an additional kit allows changes to individual decals.