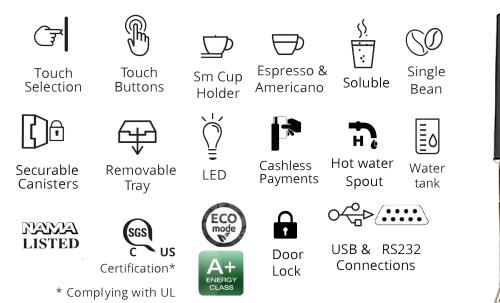

Rio is quick and easy to maintain, leaving you to focus on what's more important - your business. Rio uniquely allows for two water supplies: an internal tank or through a water line connected to either city tap water or a multi-gallon jug. Wrap Rio to inform the public and increase sales using non-permanent magnets. The best promotional design grabs attention, and the quality and consistently delicious drinks will keep customers returning for more. Rio provides consistent coffee service and will last for 20 years or more.

#### Water Options

A tap water connection kit comes standard and works for longer run time. This is recommended for medium-to-high usage. A 4-liter water tank can be added after factory production for a

#### **Automatic Cleaning**

Designed to stay hygienic, autocleaning routines are quick and thorough with hot water. Schedule auto-cleaning at specific times throughout the day or night and minutes after each drink service.

## **Easy to Clean Waste Trays**

The liquids tray has a capacity of 1.2 liter. The design has a built-in wave breaker to avoid unwanted splashes and spills during transport for cleaning.