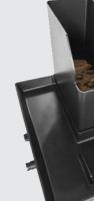

The coffee waste bin has a capacity of up to 60 coffee cakes. It is designed for easy emptying and is dishwasher safe. It can be used with a bag.