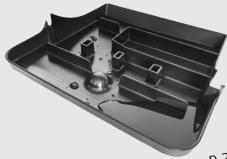

## **Easy to Clean Waste Trays**

The liquids tray has a capacity of 1.2 liter. The design has a built-in wave breaker to avoid unwanted splashes and spills during transport for cleaning.