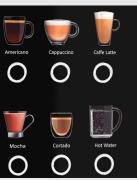

Rio caters to diverse tastes by delivering impressive barista-style espresso specialty coffee and chocolate creations. An eight-drink LED button selection controls the menu and is super-easy for new users to understand and operate. Rio makes coffee by grinding fresh coffee beans, tamping, extracting espresso, and steaming pure powdered milk from the canister. A perfect balance of aroma, crema, and flavor, Rio guarantees the correct elements in every drink, all within a minute after the selection.

plug-and-use operation and to use spring water.

Easy Order & Label Change

Easily order drinks from Rio through eight LED lit buttons. Drink decal replacement allows changes to the menu by strips. Change the strip or an additional kit allows changes to individual decals.