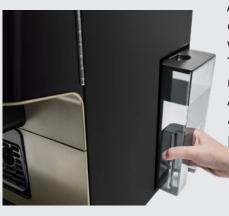

Standard

p 1

**Easy to Refill Coffee Beans** & Soluble Ingredients

The filling process can be done from the top without opening the door in a straightforward, simple way.

**Canister Capacity** 150 cups Espresso 150 cups Cappuccino 40 cups Hot Chocolate

The maintenance tray is removed from the front

which makes maintenance

quick and easy for the

everyday routine.