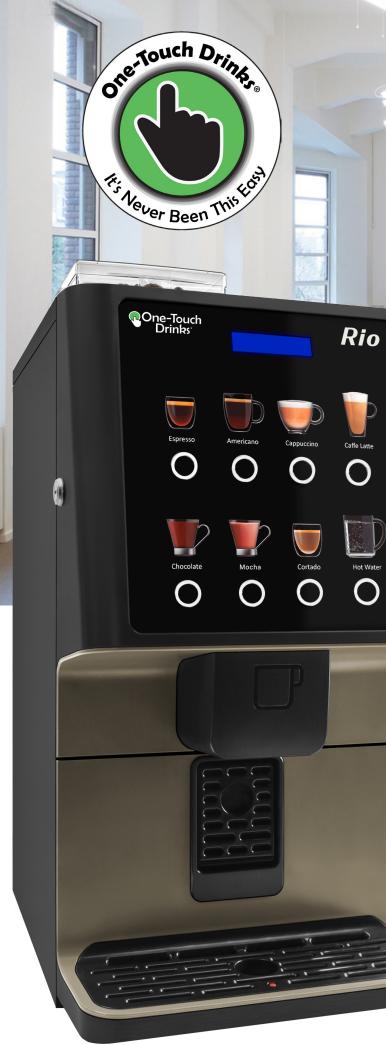

Rio caters to diverse tastes by delivering impressive barista-style espresso specialty coffee and chocolate creations. An eight-drink LED button selection controls the menu and is super-easy for new users to understand and operate. Rio makes coffee by grinding fresh coffee beans, tamping, extracting espresso, and steaming pure powdered milk from the canister. A perfect balance of aroma, crema, and flavor, Rio guarantees the correct elements in every drink, all within a minute after the selection.

plug-and-use operation and to use spring water.

Easy Order & Label Change

Easily order drinks from Rio through eight LED lit buttons. Drink decal replacement allows changes to the menu by strips. Change the strip or an additional kit allows changes to individual decals.