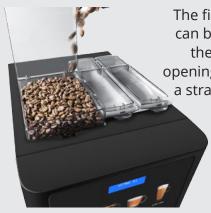

Standard

p 1

**Easy to Refill Coffee Beans** & Soluble Ingredients

The filling process can be done from the top without opening the door in a straightforward, simple way.

**Canister Capacity** 150 cups Espresso 150 cups Cappuccino 40 cups Hot Chocolate