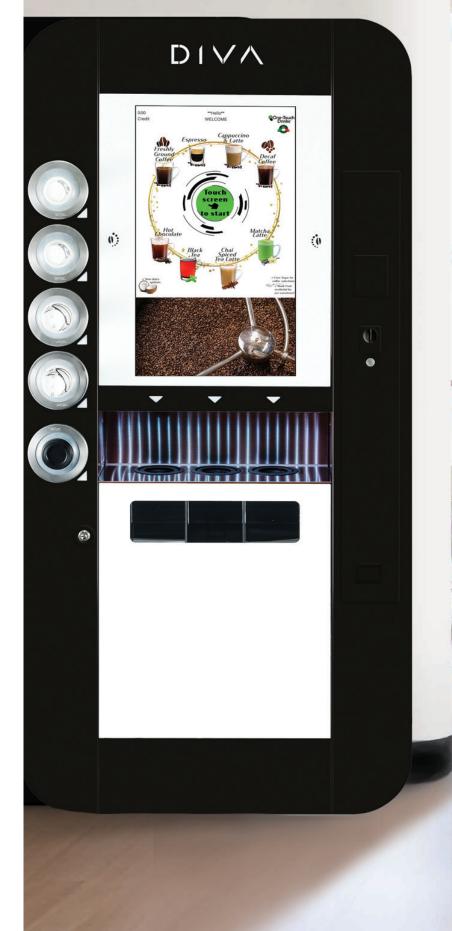

## **MAIN FEATURES & SPECIFICATIONS**

Payment System Options: cashless payment system, cash, coins.

**User Interface** is a 32" touchscreen HD monitor which provides space for order selections and multimedia content.

# **Easy and Intuitive User Interface**

Diva's interactive and intuitive touch technology interface simplifies users' purchasing process, assuring a pleasant experience. Consumers use the 32" FULL HD touchscreen display to choose among six families of hot beverages, nine selections for each family, totaling 54 drink choices.

## 1. CHOOSE

Users may choose among 54 hot beverages that come in two cup sizes. A main menu (image above) is created for quick access to favorites and best-selling.