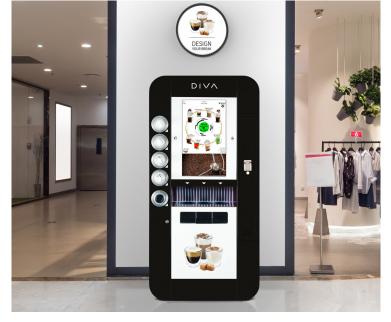

**Diva Espresso, Tea, & Chocolate** is the most versatile and innovative coffee vending machine on the market. It fully meets consumers' needs offering 54 drink recipes using a highly interactive and intuitive display interface. With Diva, consumers' individual tastes are turned into customized recipes for delicious drinks. And ordering couldn't be easier with its guided system that allows for added syrup and even toppings. Versatility and a complete service offering make Diva the lead drink machine in the vending sector.

# Bianchi Diva

Espresso, Tea & Chocolate Vending Machine

The art of fresh bean espresso, cappuccino, chocolate & teas with toppings and syrup.

> Truly a barista... available 24/7.

## **Authentically Italian**

Bianchi Diva Espresso, Tea, & Chocolate vending machine entices consumers by embracing all the senses. A unique feature diffuses the aroma of coffee outside the machine during the grinding and brewing process, creating an inviting environment. Customers are greeted by a full HD display with high-quality images and videos, thus further engaging passers-by. Customers can expect authentic Italian specialty coffee and amazingly delicious hot drinks. Diva's innovative Italian designers utilized top-quality materials, making Diva a luxury machine. Its contemporary style, smooth lines, and touch screen with media player give it an expressive and dynamic style.