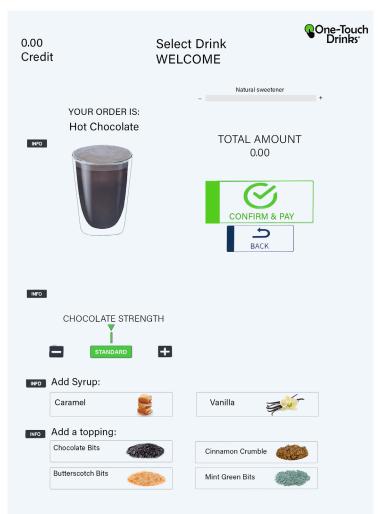

# **Topping & Syrup Dispensing**

Customize drinks by adding up to four dry ingredients such as chopped cereal, chocolate, or other flavored morsel "bits," and others.

Two flavors of syrup are dispensed automatically through a pump system that can support BIB or bottles securely.

A guided system helps users throughout the selection process, from finding their cup size to completing their drink with delicious toppings and syrups. The software also provides useful nutritional details on each drink to meet any particular dietary requirements.

### 2. CUSTOMIZE

Each drink may be customized, and a unique recipe is created thanks to a selection of high-quality toppings and syrups on top of a vast drink menu.