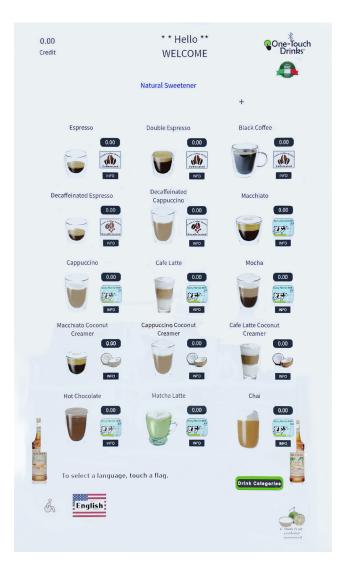

# **Easy and Intuitive User Interface**

Diva's interactive and intuitive touch technology interface simplifies users' purchasing process, assuring a pleasant experience. Consumers use the 32" FULL HD touchscreen display to choose among six families of hot beverages, nine selections for each family, totaling 54 drink choices.

Disabled users can click the wheelchair icon to lower the ordering screen and the drink selections will shift toward the lower half of the display.

Diva's ordering screen can support five different languages of your choosing. Simply click on the flag, and the other languages will appear. Four languages have been translated and are available for use upon arrival (Spanish, Chinese, Hindi, Russian) along with English.

## 1. CHOOSE

Users may choose among 54 hot beverages that come in two cup sizes. A main menu (image above) is created for quick access to favorites and best-selling.