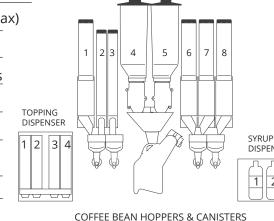

**Topping Dispensers** are four transparent canisters that automatically sprinkle products, such as Chocolate / Butterscotch / Mint Green morsel bits and Cinnamon Crumble.

Syrup Dispenser is a pump system that automatically dispenses two different flavors of syrup from bottles or BIB.

Version: fresh ground whole coffee beans

Variable Chamber Coffee Brewer (esv): 7-14 grams

**Coffee Bean Hoppers:** Bi-phase water + steam capacity- 1 gallon professional boiler: 6 Instant Products Canisters: 4 **Topping Products Canisters:** 

**Dimensions:** H 82 in x W 39.5 in x D 31.5 in

617 lb / 280 KG Weight:

- 1. Instant 2. Instant 3. Decaffeinated 4. Coffee beans
- 5. Coffee beans (2) 6. Chocolate 7. Milk 8. Instant

**User Interface:** 

Syrup Dispenser:

# **Topping & Syrup Dispensing**

Customize drinks by adding up to four dry ingredients such as chopped cereal, chocolate, or other flavored morsel "bits," and others.

Two flavors of syrup are dispensed automatically through a pump system that can support BIB or bottles securely.