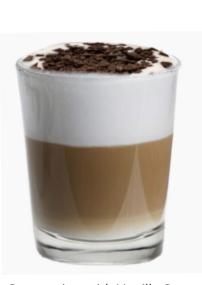

s different sizes in diameter (70, 80, or 90 mm Ø).



# **Topping & Syrup Dispensing**

Customize drinks by adding up to four dry ingredients such as chopped cereal, chocolate, or other flavored morsel "bits," and others.

Two flavors of syrup are dispensed automatically through a pump system that can support BIB or bottles securely.

# **Easy Maintenance**

Diva's design makes accessing the inside of the machine easy; therefore, cleaning and maintaining it is easier. Diva automatically washes the circuits and bowls with boiling water after a drink has been dispensed to give you peace of mind. The system also runs periodic automatic hot water flushes programmable from 0 to 20 minutes after dispensing a drink. Owning a machine is as effortless as possible with Diva's convenient features.



Cappuccino with Vanilla Syrup and Chocolate Bits Topping

# French Premium Gournet Syrungum Smil 15414

# **Easy and Intuitive User Interface**

Diva's interactive and intuitive touch technology interface simplifies users' purchasing process, assuring a pleasant experience. Consumers use the 32" FULL HD touchscreen display to choose among six families of hot beverages, nine selections for each family, totaling 54 drink choices.

A guided system helps users throughout the selection process, from finding their cup size to completing their drink with delicious toppings and syrups. The software also provides useful nutritional details on each drink to meet any particular dietary requirements.

Disabled users can click the wheelchair icon to lower the ordering screen and the drink selections