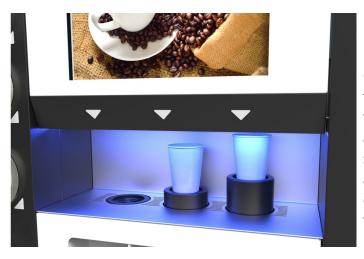

Manual cup dispenser for different sizes from 70, 80, and 90 Ø mm, provided with flashing LED to guide the user in choosing the right cup. Manual lid dispenser available.

**Cup Sensor** included for cup positioning and size.

A Cup Station with Lift to adjust the cup position according to the cup size; leads to better results in the cup.

**Divided Compartments** for storing accessories (sweeteners, stirrers, etc) conveniently located below the drink shelf.

# **Sure to Impress**

Diva is a coffee shop in a beautiful box suitable for shops, cinemas, offices, company lounges, and many types of locations.

Cup station with three lifts to adjust the cup position according to the cup size. A cup sensor assures the customer has placed the correct cup position and size. A manual cup & lid dispenser fits different sizes in diameter (70, 80, or 90 mm Ø).